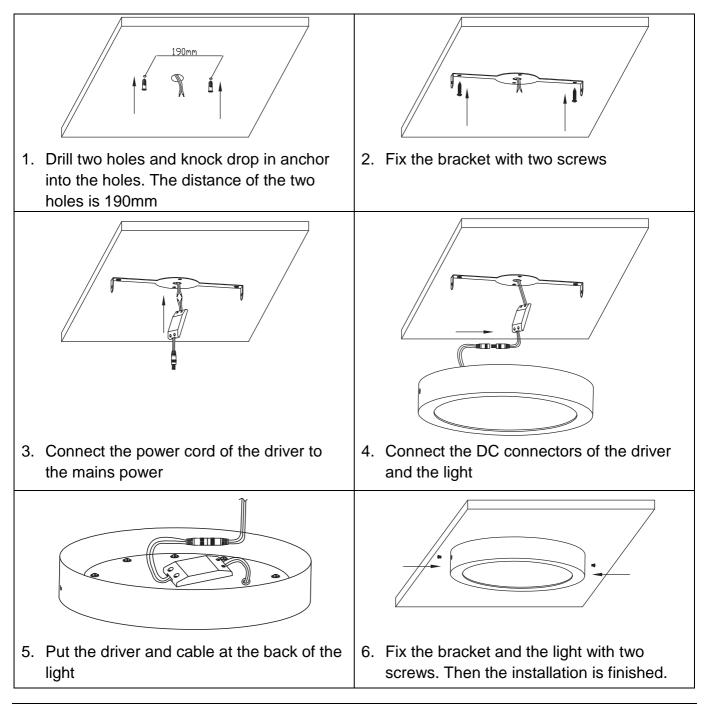

|

| Material of diffuser | PMMA                                                                                      |
|----------------------|-------------------------------------------------------------------------------------------|
| Color of Housing     | white painting                                                                            |
| Package              | 18pcs/carton<br>Dimmension of inner box: 32.8x28.8x6cm<br>Dimension of carton: 59x34x55cm |

### Installation:



### WARNING FOR INSTALLATION:

- The product must be installed by professional technicians
- Ensure mains power is switched off before commencing work
- Please acknowledge the light from the LED is very bright, do not look directly into the LED light
- Do not disassemble the product

#### MAINTENANCE:

- Cut off the mains power first
- Use soft cloth to clean the surface
- The PMMA cover can be cleaned by alcohol
- · Do not use thinner to clean the PMMA cover