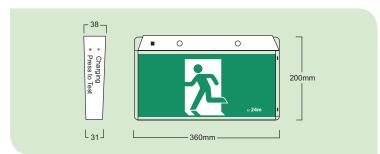

# TECHNICAL DATA SHEET

## **SUNWIND LED EXIT LIGHT**

### COMPLETE WITH ALL RUNNING MAN DIFFUSERS

#### **ONE SIZE FITS ALL**

Wall & ceiling mount retro cover plates are provided with every fitting to cover any evidence left behind when replacing any existing exit lights.

#### **RETRO COVER PLATE DIMENSIONS:**



#### **FITTING DIMENSIONS:**



#### **ALL INCLUDED DIFFUSERS:**



**FEATURES:** 

- 4W LED Exit light
- Complete with all diffusers
- Wall and ceiling mountable
- Lightweight robust design
- Quick & easy to install and maintain
- 2 year warranty

| Part     | Description               | Box | Carton | Fitting | Box    |
|----------|---------------------------|-----|--------|---------|--------|
| number   |                           | Qty | Qty    | weight  | weight |
| 99024910 | SUNWIND LED<br>Exit light | 1   | 10     | 0.75kg  | 1.4kg  |