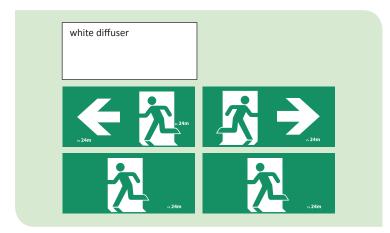

#### **ALL INCLUDED DIFFUSERS:**

**FEATURES:** 

- 4W LED Exit light
- Complete with all diffusers
- Wall and ceiling mountable
- Lightweight robust design
- Quick & easy to install and maintain
- 2 year warranty