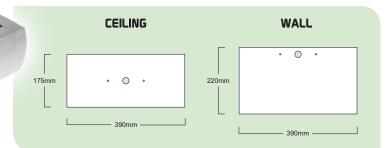

# TECHNICAL DATA SHEET

## **SUNWIND LED EXIT LIGHT**

### COMPLETE WITH ALL RUNNING MAN DIFFUSERS

#### **ONE SIZE FITS ALL**

Wall & ceiling mount retro cover plates are provided with every fitting to cover any evidence left behind when replacing any existing exit lights.

#### **RETRO COVER PLATE DIMENSIONS:**



#### **FITTING DIMENSIONS:**



#### **ALL INCLUDED DIFFUSERS:**



**FEATURES:** 

- 4W LED Exit light
- Complete with all diffusers
- Wall and ceiling mountable
- Lightweight robust design
- Quick & easy to install and maintain
- 2 year warranty

| Part     | Description               | Box | Carton | Fitting | Box    |
|----------|---------------------------|-----|--------|---------|--------|
| number   |                           | Qty | Qty    | weight  | weight |
| 99024910 | SUNWIND LED<br>Exit light | 1   | 10     | 0.75kg  | 1.4kg  |